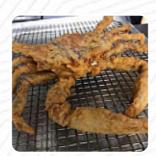

## The Steakhouse Menu

https://menulist.menu 200 SW Railroad Ave, Hammond, United States +19856625090 - http://www.thesteakhousehammond.com/









Here you can find the menu of The Steakhouse in Hammond. At the moment, there are <u>17</u> meals and drinks on the card. You can inquire about seasonal or weekly deals via phone. What <u>User</u> likes about The Steakhouse: Our first time to eat there. It was wonderful. Steak was so tender. Sweet potatoes and salad were great, like bread. We shared a bread pudding and it was also delicious. We're definitely going back! <u>read more</u>. What <u>User</u> doesn't like about The Steakhouse:

I love the food here. I would give this place a 5 star if it weren't for the terrible view of the place. It looks dark and dated (which I do not understand because it is a newer restaurant). When I walk there, I feel like I came back to the 90s. Gordon Ramsey would have a field day. I brought my fath