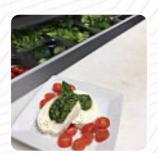

# These types of dishes are being served

**SALAD** 

**BREAD** 

**TUNA STEAK** 