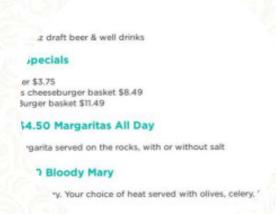

# Apache Greyhound Park Menu

| Salads                  |            | Fingerfood                             |       |
|-------------------------|------------|----------------------------------------|-------|
| CHICKEN SALAD           |            | ZWIEBELRINGE                           |       |
| Alcoholic Drinks        |            | Burgers & Sandwiches                   |       |
| BEER                    |            | BACON LETTUCE AND TOMATO SANDWICH      | \$8.0 |
| Specials                |            | Popular Items                          |       |
| BEER N BURGER           | \$10.0     | BACON CHEESEBURGER BASKET              | \$9.0 |
| Mains                   |            | Drinks                                 |       |
| POPCORN SHRIMP BASKET   | \$7.8      | DRINKS                                 |       |
| Sandwich, Bagels, Burg  | <b>Jer</b> | Those tupes of dishes are              |       |
| GRILLED CHEESE SANDWICH | \$4.0      | These types of dishes are being served |       |
| Grill                   |            | SALAD                                  | \$4.0 |
| CHEESEBURGER BASKET     | \$8.0      | Sandwiches                             |       |
| Chicken                 |            | GRILLED HAM AND CHEESE SANDWICH        | \$6.0 |
| CHICKEN STRIPS          |            | 2 LARGE CHICKEN STRIPS                 | \$6.8 |
| Breakfast               |            | Ingredients Used                       |       |
| BREAKFAST SANDWICH      | \$6.8      | ONION                                  |       |