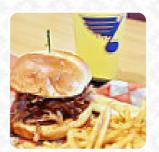

we ordered the mushrooms and wobble rings and a fried chicken salad. if they like a flour and water pasty broth, they will like the brows and mushrooms. if they like warm sweetness salate, they will like the salate. it was a 60.00 lunch and it warns worth 10.00 the owners seem more confused in the view of the place than the quality of the. you eat. very disappointing about price and nothing from ordinary. tasteless read more. If you're in a hurry and need something quick, you can get delectable Fast-Food meals just the way you like it from Dew Drop Inn in Bloomsdale, prepared for you in short time, You'll find delicious South American cuisine also in the menu. You have the option to, after the meal (or during it), still relax at the bar with an alcoholic or non-alcoholic drink, and you can look forward to the scrumptious classic seafood cuisine.