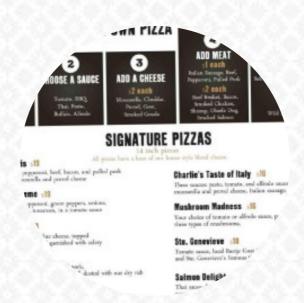

### These types of dishes are being served

**PIZZA** 

#### **Ingredients Used**

**SENF** 

**BEANS** 