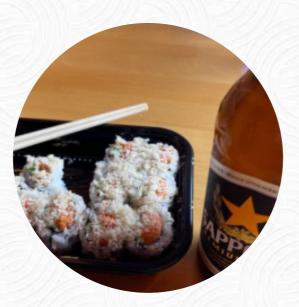

#### Shema Sushi Menu

<u>https://menulist.menu</u> 277 Alexander St #102, Rochester, NY 14607, United States +15853256555 - http://www.shemasushi.com

On this site, you can find the complete menu of Shema <u>Sushi</u> from Rochester. Currently, there are 18 courses and drinks available. For **changing offers**, please contact the restaurant owner directly. You can also contact them through their website. What <u>User</u> likes about Shema <u>Sushi</u>:

we had a great time in shema sushi today. we are a family of 5 with 3 children. the place was busy when we were there, so I expected slow service. but to our pleasant surprise we sat and waited immediately. the food came out quickly. everything was delicious. especially impressed by the fresh and quality of <u>sushi</u>. their menus have many possibilities for the whole family. we are coming back to the final! <u>read more</u>. The visitors love it when Asian cuisine meets a bit of creativity. That's exactly what you can expect at the Shema <u>Sushi</u> from Rochester, with its **creative Asian fusion cuisine** - the right mix of traditional meets the adventurous world of fusion cuisine, scrumptious particularly are the *Maki* and delicacies like Te-Maki that this place is known for. You can also look forward to scrumptious <u>vegetarian</u> cuisine, and <u>easily digestible Japanese dishes</u> are being made with lots of fresh vegetables, fish and meat.