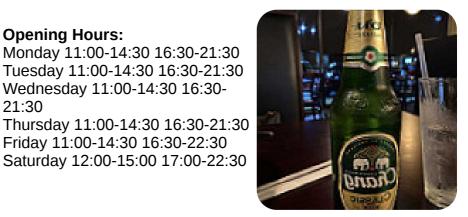

#### **Opening Hours:**

Monday 11:00-14:30 16:30-21:30 Tuesday 11:00-14:30 16:30-21:30 Wednesday 11:00-14:30 16:30-21:30 Thursday 11:00-14:30 16:30-21:30 Friday 11:00-14:30 16:30-22:30