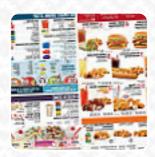

## Sonic Drive-in Menu

| Non Alcoholic Drinks WATER               |       | Most Popular 6 PREMIUM BEEF HOT DOG                       | \$3.0        |
|------------------------------------------|-------|-----------------------------------------------------------|--------------|
| Mains SONIC CHEESEBURGER                 | \$5.0 | Wacky Pack® Kids' Me                                      | als<br>\$4.7 |
| Sandwiches CLASSIC CHICKEN SANDWICH      | \$6.0 | Frozen Zone HAND-MIXED CLASSIC SHAKE                      | \$6.0        |
| Dessert<br>MILKSHAKES                    |       | A La Carte Dishes  ULTIMATE MEAT CHEESE BREAKFAST BURRITO | \$4.9        |
| Soft Drinks COKE                         |       | Burger SUPER SONIC DOUBLE CHEESEBURGER                    | \$6.5        |
| Main Course FOOTLONG QUARTER POUND CONEY | \$4.4 | Ingredients Used                                          |              |
| Mexican Dishes BREAKFAST BURRITO         | \$3.8 | CHILI<br>SYRUP                                            |              |
| Kids CRISPY CHICKEN TENDERS              | \$5.3 | These Types Of Dishes Are Being Served ICE CREAM          |              |