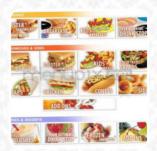

## Sonic Drive-in Menu

| Non Alcoholic Drinks WATER               |       | Most Popular 6 PREMIUM BEEF HOT DOG                       | \$3.0        |
|------------------------------------------|-------|-----------------------------------------------------------|--------------|
| Mains SONIC CHEESEBURGER                 | \$5.0 | Wacky Pack® Kids' Me                                      | als<br>\$4.7 |
| Sandwiches CLASSIC CHICKEN SANDWICH      | \$6.0 | Frozen Zone HAND-MIXED CLASSIC SHAKE                      | \$6.0        |
| Dessert<br>MILKSHAKES                    |       | A La Carte Dishes  ULTIMATE MEAT CHEESE BREAKFAST BURRITO | \$4.9        |
| Soft Drinks COKE                         |       | Burger SUPER SONIC DOUBLE CHEESEBURGER                    | \$6.5        |
| Main Course FOOTLONG QUARTER POUND CONEY | \$4.4 | Ingredients Used                                          |              |
| Mexican Dishes BREAKFAST BURRITO         | \$3.8 | CHILI<br>SYRUP                                            |              |
| Kids CRISPY CHICKEN TENDERS              | \$5.3 | These Types Of Dishes Are Being Served ICE CREAM          |              |