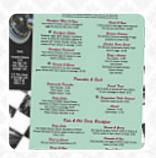

## **Betty's Diner Menu**

https://menulist.menu 49779 US Hwy 93, Polson, MT, 59860, United States +14068831717 - https://www.menupix.com/montana/nc/26560/25/Polson-Diners

On this website, you can find the <u>complete menu of Betty's Diner</u> from Polson. Currently, there are 18 dishes and drinks available. For seasonal or weekly deals, please contact the restaurant owner directly. You can also contact them through their website. What <u>User</u> likes about Betty's Diner:

# **Betty's Diner Menu**