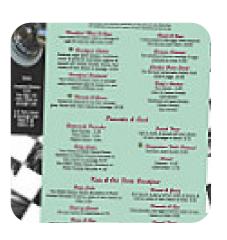

## **Betty's Diner Menu**

https://menulist.menu 49779 US Hwy 93, Polson, MT, 59860, United States +14068831717 - https://www.menupix.com/montana/nc/26560/25/Polson-Diners

On this website, you can find the <u>complete menu of Betty's Diner</u> from Polson. Currently, there are 18 dishes and drinks available. For seasonal or weekly deals, please contact the restaurant owner directly. You can also contact them through their website. What <u>User</u> likes about Betty's Diner:

# **Betty's Diner Menu**