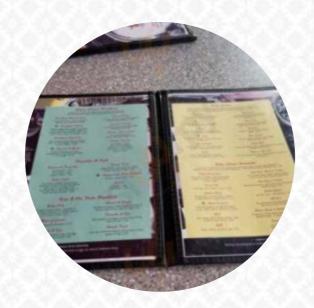

## **Betty's Diner Menu**

https://menulist.menu 49779 US Hwy 93, Polson, MT, 59860, United States +14068831717 - https://www.menupix.com/montana/nc/26560/25/Polson-Diners

On this website, you can find the <u>complete menu of Betty's Diner</u> from Polson. Currently, there are 18 dishes and drinks available. For seasonal or weekly deals, please contact the restaurant owner directly. You can also contact them through their website. What <u>User</u> likes about Betty's Diner:

# **Betty's Diner Menu**