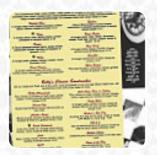

## **Betty's Diner Menu**

https://menulist.menu 49779 US Hwy 93, Polson, MT, 59860, United States +14068831717 - https://www.menupix.com/montana/nc/26560/25/Polson-Diners

On this website, you can find the <u>complete menu of Betty's Diner</u> from Polson. Currently, there are 18 dishes and drinks available. For seasonal or weekly deals, please contact the restaurant owner directly. You can also contact them through their website. What <u>User</u> likes about Betty's Diner:

# **Betty's Diner Menu**