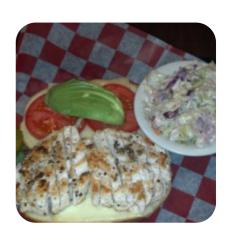

rson, NV 89074, United States (+1)7023857568 - http://winchellspub.com/development/ginmill/index.html









## Gin Mill Menu



#### **Entrées**

**ONION RINGS** 

#### **Sandwiches**

**EGG ROLLS** 

#### Starters & Salads

**FRENCH FRIES** 

### Chicken

**BUFFALO CHICKEN** 

## **Chicken Wings**

**WINGS** 

#### **Drinks**

**BEER** 

**DRINKS** 

## **Ingredients Used**

**EGG** 

**ZUCCHINI** 

**ONION** 

**CHEESE** 

# These Types Of Dishes Are Being Served

**PIZZA** 

**CHICKEN** 

**TUNA STEAK** 

**SALAD** 

## **Gin Mill**

2561 Windmill Pkwy, Henderson, NV 89074, United States

#### **Opening Hours:**

Monday 08:00 -23:00 Tuesday 08:00 -23:00 Wednesday 08:00 -23:00 Thursday 08:00 -23:00 Friday 08:00 -23:00 Saturday 08:00 -23:00 Sunday 08:00 -23:00

Made with menuweb.menu