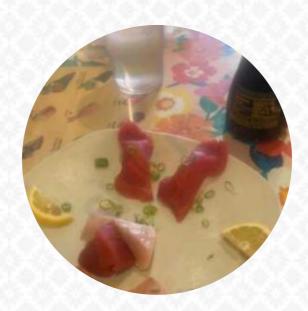

What <u>User</u> doesn't like about Masa Sushi:

We had a nice dinner overall. We ordered spicy tuna roll, unagi, unagi roll, California roll, salad, ice cream, beer and more. While I believe there was more rice and less filling than before, the rolls worked fine. 2 pieces of unagi were nice. The spicy tuna wasn't well seasoned or blended but it was fine. Staff didn't have a clue about beer or making suggestions. The menu listed like 4 beers or more, they only had... read more. If you want to a cocktail after work and sit with friends or alone, Masa Sushi from Santa Fe is a good bar, Furthermore, the visitors love the inventive combination of different menus with new and partially experimental ingredients - a nice example of successful Asian Fusion. But the undisputed highlight of this place is the tasty Sushi such as Maki and Te-Maki, and it's made with lots of freshly harvested vegetables, fish and meat, easily digestible Japanese meals cooked.