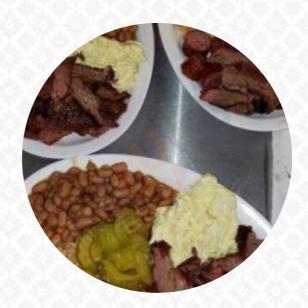

It was good, I got the Texas plate. The portions are great but the flavor was lacking. The Ribs were really good and by far the best thing on the plate. However the sides lacked flavor, and the brisket was dry. The beans were still hard, the rice was flavorless, and the Mac and cheese was very bland. Overall I felt underwhelmed and the price was huge for the quality. read more. The establishment also offers its visitors a catering service, The meat is freshly grilled here on an open flame.