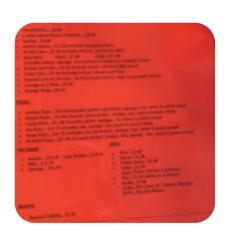

## Pit Devil Bbq Catering Menu

Pizza

**TEXAS** 

Main courses

**RIBS** 

Starters & Salads

**FRIES** 

Kraut & Rüben

**MAC AND CHEESE** 

Beverages

**SWEET TEA** 

Hot drinks

**TEA** 

White Based Sauce

**CHEESE SAUCE** 

**Bulk Meat By The Pound** 

**BRISKET** 

Restaurant Category

**BBQ SAUCE** 

These types of dishes are being served

**SALAD** 

**TUNA STEAK** 

Ingredients Used

**BEANS** 

SAUSAGE

**BEEF** 

**CHICKEN** 

**CHEESE** 

**PORK MEAT** 