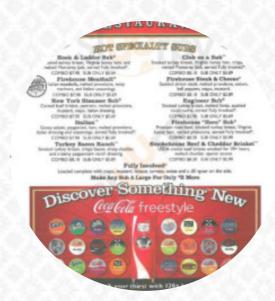

## Firehouse Subs 1170 Menu

Build Your Own Sub

**HONEY HAM** 

Salads Featured Subs **TUNA SALAD** \$10.0 **HOOK LADDER** \$10.0 Kid's Combo **Extras DIPPING SAUCE KID'S HONEY HAM** \$4.0 **Bulk Meat By The Pound** Deutsche Spezialitäten **FRIKADELLE BRISKET** Kraut & Rüben Restaurant Category **MAC AND CHEESE ITALIAN** Ingredients Used Ice cream sandwich combos **COOKIE COMBO CHEESE** \$2.8 Fresh fit for kids Combos KID'S TURKEY BREAST **CHIP COMBO** \$4.0 \$2.8 **BROWNIE COMBO** \$3.2 **Popular Items** These types of dishes are **SMOKED TURKEY BREAST** \$10.0 being served **Hot Specialty Subs TURKEY** SMALL FIREHOUSE MEATBALL \$5.0 **TUNA STEAK** 