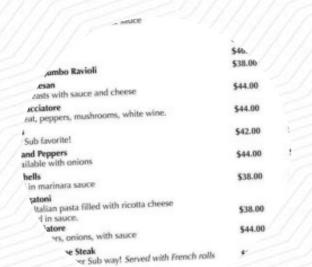

## Super Sub Shop Menu

**Extras** 

**EXTRA CHEESE** 

Side Orders

**MAYO** 

Deutsche Spezialitäten

**FRIKADELLE** 

Subs

**PHILLY** 

Pasta Zutaten

**MEATBALLS** 

Premium Subs

STEAK CHEESE

**Hot Italian Subs** 

**CHEESE STEAK** 

Restaurant Category

**ITALIAN** 

These types of dishes are being served

**WRAP** 

**TUNA STEAK** 

**PANINI** 

**SALAD** 

Ingredients Used

**TUNA** 