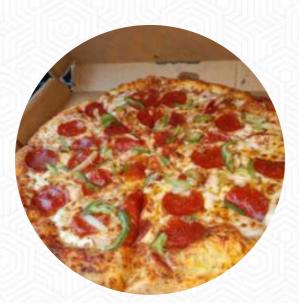

## Domino's Pizza Menu

<u>https://menulist.menu</u> 1200 S Stephenson Ave, Iron Mountain, MI 49801, United States (+1)9062052000 - https://www.dominos.com/en/

On this homepage, you can find the complete menu of Domino's <u>Pizza</u> from Iron Mountain. Currently, there are 18 courses and drinks available. For *seasonal or weekly deals*, please contact the owner of the restaurant directly. You can also contact them through their website. What <u>Steve Jesseman</u> likes about Domino's Pizza: Thin crust.....Premium Chicken, Banana Peppers, Onions, Pineapple, No Robust Inspired Tomato Sauce, Philly Steak, Extra Cheese, Bacon, Garlic Parmesan Sauce. Very good! <u>read more</u>. What <u>User</u> doesn't like about Domino's <u>Pizza</u>: