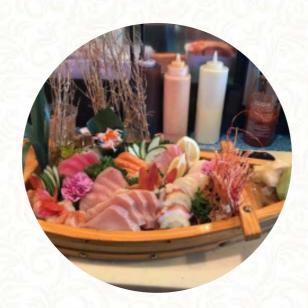

## Fuji Japanese Menu

https://menulist.menu 3098 N Eastman Rd, Longview, TX 75605, United States +19036639888 - http://fujisushilongviewtx.com/

Here you can find the <u>menu</u> of Fuji Japanese in Longview. At the moment, there are **18** courses and drinks on the menu. You can inquire about seasonal or weekly deals via phone. What <u>User</u> likes about Fuji Japanese: my daughter loved this place. beautiful, clean and upscale location served delicious sushi and other dishes. I ordered shrimp tempura sushi roll and the lobster roll. all ingredients of fresh vegetables, meats and sauces, which blow the dribbel up, just in the mouth. simply delicious and cheap. service was fast and friendly. sushi! read more. What <u>User</u> doesn't like about Fuji Japanese:

The food is worth the price, has a very quiet and peaceful date night atmosphere. The roll selection is huge, the volcano and double salmon roll was amazing. The green tea ice cream was very light, just right in my opinion. <a href="read-more">read more</a>. With a large selection of freshly harvested vegetables, fish and meat, the Fuji Japanese from Longview prepares easy-to-digest, fine Japanese meals, The creative fusion of different menus with fresh and partially daring ingredients is highly valued by the visitors - a nice example of Asian Fusion. You have the option to, after the meal (or during it), also relax at the bar with an **alcoholic or non-alcoholic drink**, Particularly scrumptious are also the <a href="Maki">Maki</a> and delicacies like Inside-Out from this place.