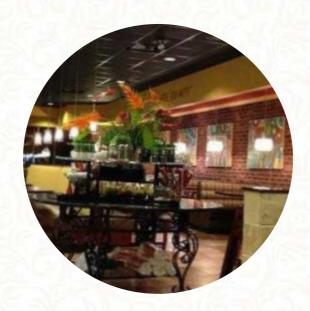

what a great place. I have a quick haircut and then went to newks. unique menu, somehow beat all the spots of the American palate. I was greeted right away. the interieur is very well designed. large color choices, vintage vaudeville style music, the art on the wall was flowing into the decor. very clean and new looking. I ordered a sausage and pfeffer chocolate. came perfect. we could use one of these places in wilm... read more. If you're hungry for some tasty South American culinary arts, this is the place to be: exquisite meals, cooked with fish, seafood delicacies, and meat, but also corn, beans, and potatoes are in the menu, In addition, the drinks menu that is offered in this established eatery is impressive. It offers a diverse diversity of beers from the region and the whole world. There are also fine American menus, for example, burgers and grilled meat, It's possible to chill out at the bar with a cool beer or other alcoholic and non-alcoholic drinks.