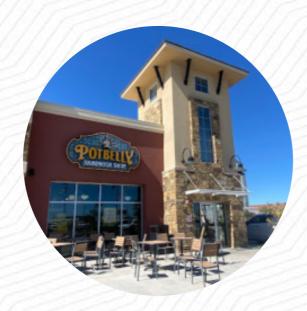

## Potbelly Sandwich Shop Menu

https://menulist.menu 1401 N Loop 250 W Ste 1, Midland, Texas, USA, 79706, United States (+1)4327045500 - https://www.potbelly.com

The menu of Potbelly Sandwich Shop from Midland includes **18** dishes. On average, **dishes or drinks on the**<a href="menu">menu</a> cost about \$6.5. The categories can be viewed on the menu below. What <a href="User">User</a> likes about Potbelly Sandwich Shop:

## Potbelly Sandwich Shop

1401 N Loop 250 W Ste 1, Midland, Texas, USA, 79706, United States Opening Hours: Saturday 11:00-21:00 Sunday 11:00-21:00 Monday 11:00-21:00 Tuesday 11:00-21:00 Wednesday 11:00-21:00 Thursday 11:00-21:00 Friday 11:00-21:00