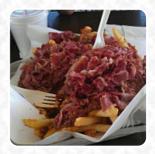

**GRILLED CHEESE SANDWICH** 

Ingredients Used

PASTRAMI CHEESE CHILI

MEAT ONION