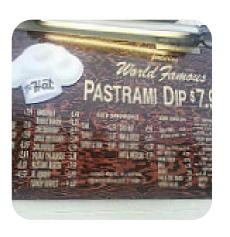

## The Hat Menu

https://menulist.menu 1 W Valley Blvd, Alhambra, California, 91801, United States +16262820140

Here you can find the menu of The Hat in Alhambra. At the moment, there are 18 meals and drinks on the food list. You can inquire about changing offers via phone. What User likes about The Hat:

## The Hat Menu

**Appetizers** 

**CHILI CHEESE FRIES** 

Sandwich, Bagels, Burger

**GRILLED CHEESE SANDWICH** 

Side dishes

**FRENCH FRIES** 

Starters & Salads