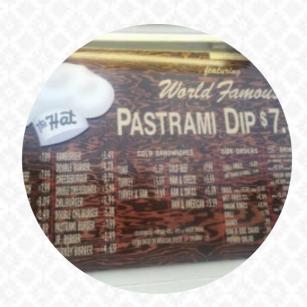

## The Hat Menu

https://menulist.menu 1 W Valley Blvd, Alhambra, California, 91801, United States +16262820140

Here you can find the menu of The Hat in Alhambra. At the moment, there are 18 meals and drinks on the food list. You can inquire about changing offers via phone. What User likes about The Hat:

## The Hat Menu

**Appetizers** 

**CHILI CHEESE FRIES** 

Sandwich, Bagels, Burger

**GRILLED CHEESE SANDWICH** 

Side dishes

**FRENCH FRIES** 

Starters & Salads