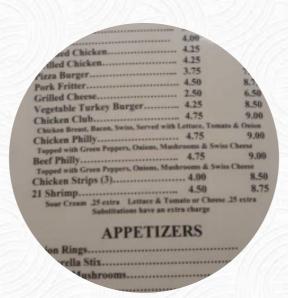

## Hole In The Wall Menu

Salads

**SALAD** 

Sandwiches & Hot Paninis

**HAMBURGER** 

**Main Courses** 

**LASAGNA** 

**Side Dishes** 

**SWEET POTATO FRIES** 

Starters & Salads

**FRENCH FRIES** 

**Hot Drinks** 

**COFFEE** 

**Sides** 

**SWEET POTATO** 

**Ingredients Used** 

**CHILI** 

**Sandwiches** 

STEAK SANDWICH
PHILLY STEAK

## These Types Of Dishes Are Being Served

TUNA STEAK
PANINI
CHICKEN

**PIZZA** 

**SALAD** 

**FISH** 

**PASTA** 