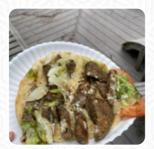

# These Types Of Dishes Are Being Served

BURGER SANDWICH FISH

ROAST BEEF PANINI