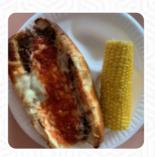

# These Types Of Dishes Are Being Served

BURGER SANDWICH FISH

ROAST BEEF PANINI