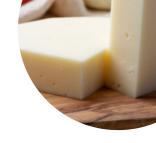

## **Snow White Menu**

https://menuweb.menu 3600-3698 Boardwalk, Wildwood, NJ 08260, United States +16097294135 - http://www.snowwhiterestaurant.com/









## **Snow White Menu**



### **Burger**

**CHEESEBURGER** 

#### **Side Dishes**

**FRENCH FRIES** 

#### Starters & Salads

**FRENCH FRIES** 

#### From The Grill

**RIBS** 

#### **Cocktails**

**PINA COLADA** 

## **Chicken Wings**

**WINGS** 

#### Chicken

FRIED CHICKEN
GRILLED CHICKEN

## **Ingredients Used**

**BEEF** 

**PROVOLONE** 

# These Types Of Dishes Are Being Served



BURGER SANDWICH FISH

ROAST BEEF PANINI

## **Snow White**

3600-3698 Boardwalk, Wildwood, NJ 08260, United States

#### **Opening Hours:**

Monday 07:00 -24:00 Tuesday 07:00 -24:00 Wednesday 07:00 -24:00 Thursday 07:00 -24:00 Friday 07:00 -24:00 Saturday 07:00 -24:00 Sunday 07:00 -24:00

Made with menuweb.menu