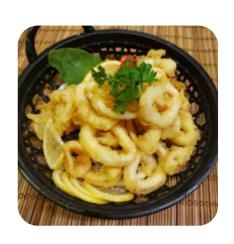

nu 239 N Brand Blvd, Glendale, CA 91203, United States (+1)8183965604 - http://www.crazyrockinsushigd.com/









## Crazy Rock'n Sushi Glendale Menu



## Non Alcoholic Drinks

**SPRITE** 

## Sushi Rolls

**SUSHI** 

## Seafood

SHRIMP TEMPURA

#### Sushi

**SASHIMI** 

## Starters & Salads

**POTATO CHIPS** 

## **Appetizer**

**TEMPURA** 

## **Japanese Specialties**

**SAKE** 

# These Types Of Dishes Are Being Served

MUSSELS

**FISH** 

## Ingredients Used



AVOCADO GARLIC SHRIMP

CHEESE CUCUMBER MISO

# Crazy Rock'n Sushi Glendale

239 N Brand Blvd, Glendale, CA 91203, United States

#### **Opening Hours:**

Monday 11:30 -21:30 Tuesday 11:30 -21:30 Wednesday 11:30 -21:30 Thursday 11:30 -21:30 Friday 11:30 -22:30 Saturday 12:00 -22:30 Sunday 12:00 -21:30

Made with menuweb.menu