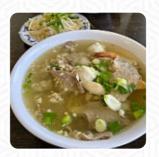

**SATAY SAUCE** 

These Types Of Dishes Are Being Served

**NOODLES** 

**ICE CREAM** 

**SOUP** 

**FISH** 

Ingredients Used

**SEAFOOD** 