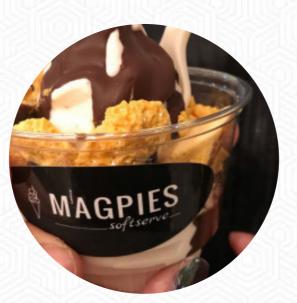

magpie is the best. it is a lil expensive, but the tasty worth it! They exchange their aromen regularly and they are always interesting (corn mandel? . I have also tried their pliers it was insanely good. they also have milk options here, so be careful when ordering! <u>read more</u>. What <u>User</u> doesn't like about Magpies Softserve:

ICE CREAM

#### **Restaurant Category**

VEGAN GLUTEN FREE

**Dessert** CHURROS BROWNIE FRIED ICE CREAM

### Ingredients Used

CARAMEL COCONUT BANANA CHOCOLATE CORN MILK