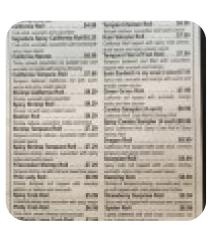

## Teriyaki Express Menu

| Sushi Rolls                    |       | Sushi                              |       |
|--------------------------------|-------|------------------------------------|-------|
| SUSHI                          |       | SPICY TUNA ROLL                    | \$7.0 |
| Sandwiches                     |       | SUMMER ROLL                        | \$5.3 |
| CALIFORNIA SANDWICH            |       | Fully Cooked Sushi Rolls           |       |
|                                |       | 6 KANI NIGIRI ROLL                 | \$7.0 |
| <b>Dessert</b> MOCHI ICE CREAM | \$1.3 | SIGNATURE SPICY CALIFORNIA<br>ROLL | \$5.3 |
| Maki Sushi                     |       | Restaurant Category                |       |
| SPICY VEGETABLE ROLL           | \$5.0 | VEGETARIAN                         |       |
|                                |       | VEGAN                              |       |
| Soup                           |       | Ingredients Used                   |       |
| CLEAR SOUP                     | \$2.8 | MEAT                               |       |
| Japanese specialties           |       | PORK MEAT                          |       |
| MISO SOUP                      | \$2.8 | SHRIMP                             |       |
|                                |       | VEGETABLES                         |       |
| Sides and Extras               |       | TOFU                               |       |
| VEGETABLE ROLL                 | \$5.0 |                                    |       |

## Teriyaki Express Menu