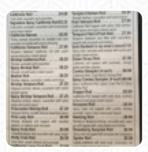

## Teriyaki Express Menu

| Sushi Rolls                    |       | Sushi                              |       |
|--------------------------------|-------|------------------------------------|-------|
| SUSHI                          |       | SPICY TUNA ROLL                    | \$7.0 |
| Sandwiches                     |       | SUMMER ROLL                        | \$5.3 |
| CALIFORNIA SANDWICH            |       | Fully Cooked Sushi Rolls           |       |
|                                |       | 6 KANI NIGIRI ROLL                 | \$7.0 |
| <b>Dessert</b> MOCHI ICE CREAM | \$1.3 | SIGNATURE SPICY CALIFORNIA<br>ROLL | \$5.3 |
| Maki Sushi                     |       | Restaurant Category                |       |
| SPICY VEGETABLE ROLL           | \$5.0 | VEGETARIAN                         |       |
|                                |       | VEGAN                              |       |
| Soup                           |       | Ingredients Used                   |       |
| CLEAR SOUP                     | \$2.8 | MEAT                               |       |
| Japanese specialties           |       | PORK MEAT                          |       |
| MISO SOUP                      | \$2.8 | SHRIMP                             |       |
|                                |       | VEGETABLES                         |       |
| Sides and Extras               |       | TOFU                               |       |
| VEGETABLE ROLL                 | \$5.0 |                                    |       |