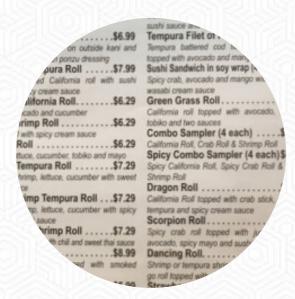

## Teriyaki Express Menu

| Sushi Rolls                    |       | Sushi                              |       |
|--------------------------------|-------|------------------------------------|-------|
| SUSHI                          |       | SPICY TUNA ROLL                    | \$7.0 |
| Sandwiches                     |       | SUMMER ROLL                        | \$5.3 |
| CALIFORNIA SANDWICH            |       | Fully Cooked Sushi Rolls           |       |
|                                |       | 6 KANI NIGIRI ROLL                 | \$7.0 |
| <b>Dessert</b> MOCHI ICE CREAM | \$1.3 | SIGNATURE SPICY CALIFORNIA<br>ROLL | \$5.3 |
| Maki Sushi                     |       | Restaurant Category                |       |
| SPICY VEGETABLE ROLL           | \$5.0 | VEGETARIAN                         |       |
|                                |       | VEGAN                              |       |
| Soup                           |       | Ingredients Used                   |       |
| CLEAR SOUP                     | \$2.8 | MEAT                               |       |
| Japanese specialties           |       | PORK MEAT                          |       |
| MISO SOUP                      | \$2.8 | SHRIMP                             |       |
|                                |       | VEGETABLES                         |       |
| Sides and Extras               |       | TOFU                               |       |
| VEGETABLE ROLL                 | \$5.0 |                                    |       |