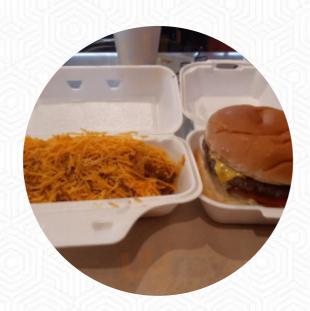

## Randy's Burgers Menu

https://menulist.menu 100 N Edwards Ave, 75455, Mount Pleasant, US, United States

+19035722666 - https://www.facebook.com/Randys-Burgers-123265321063784/

Here you can find the <u>menu</u> of Randy's Burgers in Mount Pleasant. At the moment, there are 20 dishes and drinks on the food list. You can inquire about *changing offers* via phone. What <u>User</u> likes about Randy's Burgers: Ordered and ready in 14 minutes, cheeseburger ,fries and a drink 11bucks, a little high but better and less expensive than their main competition. When you want burgers and fries think Randy's...their's is the best. <u>read more</u>. The restaurant offers complimentary WiFi for its visitors, Depending on the weather conditions, you can also sit outside and be served. For quick hunger in between, Randy's Burgers from <u>Mount Pleasant</u> presents <u>tasty sandwiches, healthy salads, and other treats</u>, as well as hot and cold drinks, They also present tasty South American cuisine to you on the menu. The **burgers of this place** are among the highlights and are usually served with filling sides such as chips, leaf and cabbage salads or wedges, and you have the opportunity to try fine American meals like Burger or Barbecue.