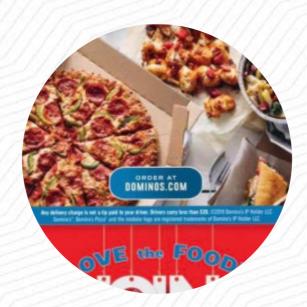

## Domino's Pizza Menu

https://menulist.menu
710 N Parkway Dr, Alvarado I-76009-3100, United States
+18177906000 - https://www.dominos.com

Here you can find the menu of Domino's Pizza in Alvarado. At the moment, there are 18 courses and drinks on the card. You can inquire about seasonal or weekly deals via phone. What User likes about Domino's Pizza: my visit yesterday renewed my recognition for this pizza chain. had a big 3-topping special and had to try a philly cheese steak sandwich just because. eating was great, service was great. more beautiful it area inside, what seemed a well maintained clean place in alvarado tx. read more. The premises in the restaurant are wheelchair accessible and can also be used with a wheelchair or physiological limitations, and there is free WiFi. What Tommy doesn't like about Domino's Pizza:

Called in order and asked for their 2 for 5.99 special to include their medium 1 topping pizza or their sandwiches, mix or match. There manager first tried to charge me 8.99 each tax over 20. When I said I called in for the 2 for 5.99 special he then said it was over 15 including tax. I told him that the tax on 12 was only around 1 and he said the sandwiches were 6.99 each. I explained that wasn't what his employee s... read more. In Domino's Pizza, a restaurant with Italian menus from Alvarado, you can expect *typical Italian cuisine*, including classics like pizza and pasta, You shouldn't miss the opportunity to try the crispy and crunchy pizza, baked straight out of the oven in an original manner. You can just get one of the fine sandwiches, a small salad or another snack, if you're not that ravenous, It's possible to chill out at the bar with a cool beer or other alcoholic and non-alcoholic drinks.