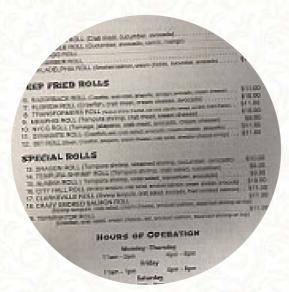

#### Sushi Rolls

**SUSHI** 

#### SHRIMP TEMPURA ROLL

# Kinoy li Hibachi

1620 W Main St, 72830, Clarksville, US, United States

Made with menuweb.menu

**Opening Hours:** 

Monday 11:00-14:00 Tuesday 11:00-14:00 Wednesday 11:00-14:00 Thursday 11:00-14:00 Friday 11:00-13:00 Saturday 11:00-14:00