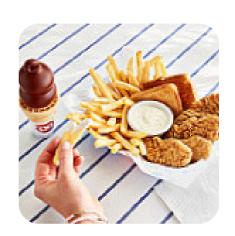

yqueen.com









# Dairy Queen Grill Chill Menu



## **Entrées**

**ONION RINGS** 

### **Toast**

**TOAST** 

## **Side Dishes**

**CHEESE CURDS** 

#### Ice Cream\*

**SUNDAE** 

## **Sides**

**DIPPING SAUCE** 

# **Restaurant Category**

**DESSERT** 

# These Types Of Dishes Are Being Served

**TOSTADAS** 

# **Smoothies**

**SMOOTHIE** 

**MANGO SMOOTHIE** 

### **Dessert**

**MILKSHAKES** 

**CHEESECAKE** 

STRAWBERRY CHEESECAKE

# Ingredients Used

**ONION** 

**MANGO** 

**BACON** 

**CHEESE** 

# **Dairy Queen Grill Chill**

3035 Legion Rd, Fayetteville I-28306-3637, United States

#### **Opening Hours:**

Monday 10:30 -22:00 Tuesday 10:30 -22:00 Wednesday 10:30 -22:00 Thursday 10:30 -22:00 Friday 10:30 -22:00 Saturday 10:30 -22:00 Sunday 11:00 -22:00

Made with menuweb.menu