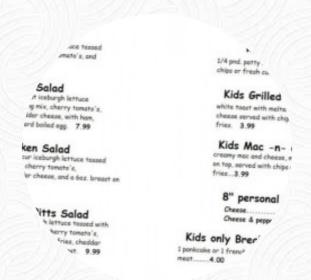

## Baby D's Diner Menu

**Burger** 

**BBQ PORK** 

**Toast** 

**FRENCH TOAST** 

Starters & Salads

**FRENCH FRIES** 

Sauces

**BBQ** 

**French** 

FRENCH ONION SOUP

**Restaurant Category** 

**FRENCH** 

**Sandwiches** 

**PHILLY STEAK** 

**CHICKEN PHILLY** 

Ingredients Used

**HADDOCK** 

**PORK MEAT** 

These Types Of Dishes Are Being Served

**CHICKEN** 

**TUNA STEAK** 

**WRAP** 

**MEAT** 

**PANINI** 

**TOSTADAS** 