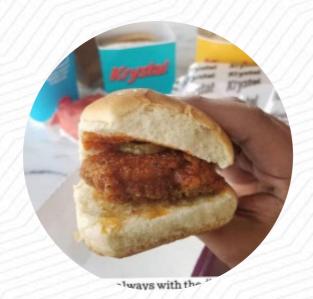

Honestly the worst Krystal I've ever been to. Employees weren't in uniform... Nothing about them indicated that they actually worked there. They barely spoke and wore a scowl the entire time. Burgers had a ridiculous amount of onions and buns were completely soggy. Inedible. read more. For breakfast, a tasty brunch is offered at Krystal in Slidell that you can celebrate according to your mood, and you can try delicious American dishes like Burger or Barbecue. Most often, the burgers of this establishment, which are among the highlights, are offered along with filling side dishes like fries, salads or wedges, The dishes are usually prepared for you in a short time and fresh.