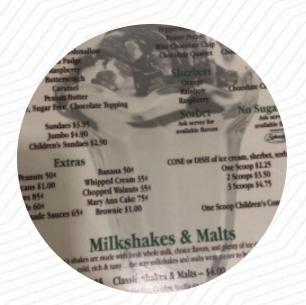

### Malley's Chocolates Menu

<u>https://menulist.menu</u> 23473 Lorain Rd, North Olmsted, USA, United States +14407774500 - https://malleys.com/pages/locations



A comprehensive <u>menu</u> of Malley's Chocolates from <u>North Olmsted</u> covering all <u>18</u> courses and drinks can be found here on the menu. For changing offers, please get in touch via phone or use the contact details provided on the website. What <u>User</u> likes about Malley's Chocolates:

cameron loved the whole atmosphere. We almost went to the east coast of ice. Thank you we did not. it was a real tasty bite for my 7 years. old and a real tasty bite for me! he said we should make it a habit, "to come here <u>read more</u>. The restaurant is accessible and can therefore also be used with a wheelchair or physic