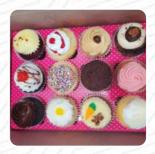

## Smallcakes Menu

https://menulist.menu 6261 Highway 6, Missouri City I-77459-4755, United States +18325396890

The *menu of Smallcakes* from Missouri City includes <u>11</u> dishes. On average, dishes or drinks on the card cost about \$3.7. The categories can be viewed on the menu below. What <u>User</u> likes about Smallcakes: I've always wanted to try this place out. It's close to home so I'm happy I tried it out! I picked up 4 cupcakes to enjoy with the family. The staff member was patient and curteous as I slowly made my selections. She explained what the cupcakes were when I asked her. The cupcakes themselves were great. They are sooo soft and the frosting was decadent. I don't usually like frosting. I was able to enjoy the entire cupc... <u>read more</u>. If you're in a rush, you can get delectable Fast-Food dishes to your taste from Smallcakes in Missouri City, freshly prepared for you in short time, and you can enjoy here scrumptious American menus like **Burger or Barbecue**. With fresh seafood, meat, as well as beans and potatoes, here they also South American grill, Also, the customers of the establishment love the large variety of various **coffee and tea specialities** that the restaurant has to offer.