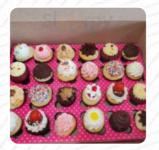

## Smallcakes Menu

https://menulist.menu 6261 Highway 6, Missouri City I-77459-4755, United States +18325396890

The *menu of Smallcakes* from Missouri City includes <u>11</u> dishes. On average, dishes or drinks on the card cost about \$3.7. The categories can be viewed on the menu below. What <u>User</u> likes about Smallcakes: I've always wanted to try this place out. It's close to home so I'm happy I tried it out! I picked up 4 cupcakes to enjoy with the family. The staff member was patient and curteous as I slowly made my selections. She explained what the cupcakes were when I asked her. The cupcakes themselves were great. They are sooo soft and the frosting was decadent. I don't usually like frosting. I was able to enjoy the entire cupc... <u>read more</u>. If you're in a rush, you can get delectable Fast-Food dishes to your taste from Smallcakes in Missouri City, freshly prepared for you in short time, and you can enjoy here scrumptious American menus like **Burger or Barbecue**. With fresh seafood, meat, as well as beans and potatoes, here they also South American grill, Also, the customers of the establishment love the large variety of various **coffee and tea specialities** that the restaurant has to offer.