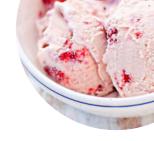

| 10 most popular   |       | Bricco Signature Cocktails |       |
|-------------------|-------|----------------------------|-------|
| CHOCOLATE CREAM   | \$3.8 | LEMON DROP                 | \$3.8 |
| Pizza             |       | Sundae Cones               |       |
| TEXAS             |       | VANILLA CHOCOLATE          | \$3.8 |
| Sweets & Desserts |       | Ingredients Used           |       |
| RED VELVET        |       | CHOCOLATE                  |       |
| Modifiers         |       | These types of dishes are  | e     |
| PINK CHOCOLATE    | \$3.8 | being served               |       |
| Specialty Drinks  |       | ICE CREAM                  |       |
| СНОСОНОLІС        | \$3.8 | Dessert                    |       |
| Coffee COFFEE     |       | PEANUT BUTTER CUP COOKIES  | \$3.8 |
|                   |       | Popular Items              |       |
| Sweets and Treats |       | COOKIES N' CREAM           | \$3.8 |
| HOT FUDGE SUNDAE  | \$3.8 | PINK VANILLA               | \$3.8 |
| Cream Ice         |       |                            |       |
| BIRTHDAY CAKE     | \$3.8 |                            |       |