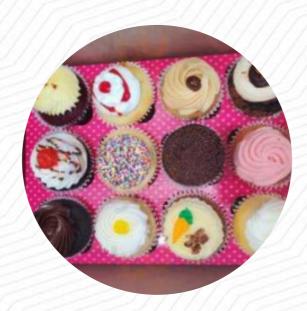

## Smallcakes Menu

https://menulist.menu 6261 Highway 6, Missouri City I-77459-4755, United States +18325396890

The *menu of Smallcakes* from Missouri City includes <u>11</u> dishes. On average, dishes or drinks on the card cost about \$3.7. The categories can be viewed on the menu below. What <u>User</u> likes about Smallcakes: I've always wanted to try this place out. It's close to home so I'm happy I tried it out! I picked up 4 cupcakes to enjoy with the family. The staff member was patient and curteous as I slowly made my selections. She explained what the cupcakes were when I asked her. The cupcakes themselves were great. They are sooo soft and the frosting was decadent. I don't usually like frosting. I was able to enjoy the entire cupc... <u>read more</u>. If you're in a rush, you can get delectable Fast-Food dishes to your taste from Smallcakes in Missouri City, freshly prepared for you in short time, and you can enjoy here scrumptious American menus like **Burger or Barbecue**. With fresh seafood, meat, as well as beans and potatoes, here they also South American grill, Also, the customers of the establishment love the large variety of various **coffee and tea specialities** that the restaurant has to offer.