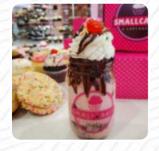

## Smallcakes Menu

https://menulist.menu 6261 Highway 6, Missouri City I-77459-4755, United States +18325396890

The *menu of Smallcakes* from Missouri City includes <u>11</u> dishes. On average, dishes or drinks on the card cost about \$3.7. The categories can be viewed on the menu below. What <u>User</u> likes about Smallcakes: I've always wanted to try this place out. It's close to home so I'm happy I tried it out! I picked up 4 cupcakes to enjoy with the family. The staff member was patient and curteous as I slowly made my selections. She explained what the cupcakes were when I asked her. The cupcakes themselves were great. They are sooo soft and the frosting was decadent. I don't usually like frosting. I was able to enjoy the entire cupc... <u>read more</u>. If you're in a rush, you can get delectable Fast-Food dishes to your taste from Smallcakes in Missouri City, freshly prepared for you in short time, and you can enjoy here scrumptious American menus like **Burger or Barbecue**. With fresh seafood, meat, as well as beans and potatoes, here they also South American grill, Also, the customers of the establishment love the large variety of various **coffee and tea specialities** that the restaurant has to offer.