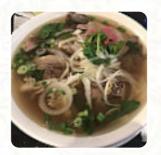

These Types Of Dishes Are Being Served

CHICKEN

APPETIZER

TUNA STEAK

**NOODLES** 

**MEAT** 

**SOUP** 