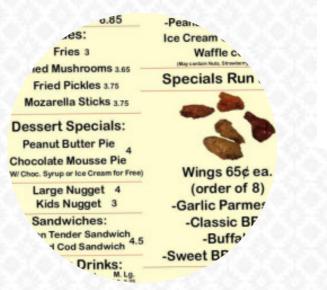

Don's Diner Menu

Original Amigo-Pizza -Normal Ø 30cm

KENTUCKY

10 most popular

MILK SHAKES

Starters & Salads

FRIES

**Fingerfood** ZWIEBELRINGE

Mexican dishes

TACO

French Fries

CHEESE FRIES

**Coffee** 

**Restaurant Category** FRENCH

Appetizers

NUGGETS FRIED PICKLES