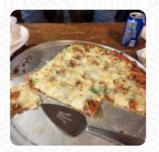

## Henkel's Town Pump Menu

https://menuweb.menu 7161 Highway 8, Rhinelander, United States Of America, RHINELANDER (+1)7152826067

A **complete** menu of **Henkel's Town Pump** from RHINELANDER covering all **15** dishes and drinks can be found here on the card. Nestled in a lively locale, this bustling restaurant has quickly captured the hearts of visitors with its exceptional seafood offerings, particularly the pan-seared fish that boasts an unforgettable baked flavor. Signature dishes like fry bread and unique potato pancakes add to the charm, while well-prepared shrimp delights diners despite its appearance. Although the atmosphere leans more towards casual bar vibes rather than fine dining, the attentive and friendly staff enhance the experience. For those seeking delicious food at reasonable prices, this spot is a must-visit; just be prepared for a lively, energetic environment filled with locals.