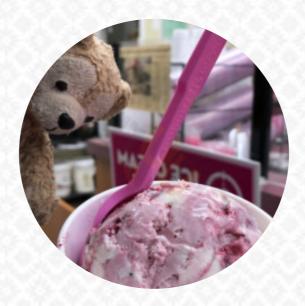

I really like this little ice cream shop. The children who work look like good workers. They are friendly, efficient and very fast. We always go to the quarters and go, but this time my wife and I stayed for the lava cake sunflower, the sky is in a bowl <u>read more</u>. The diner and its rooms are wheelchair accessible and thus reachable with a wheelchair or physiological limitations. What <u>User</u> doesn't like about Baskin-robbins:

No customer service! Avoid the sugar cones!On the positive, they have some of their old retro flavors back, like Gold Medal Ribbon. On the negative, their sugar cones are really thin now and all of our cones broke in our hands. My mom's ice cream fell on her shirt and I rescued it, but if you go, don't bother with the sugar cones!The staff seems to know that their sugar cones are lousy and too thin. They do not push... read more. In case you're craving some fiery South American cuisine, you're in the right place: exquisite dishes, cooked with fish, seafood, and meat, but also corn, beans, and potatoes are in the menu, and you can indulge in fine American dishes like Burger or Barbecue.