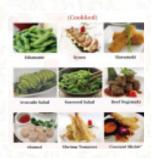

**EDAMAME** 

**Fried Rice** 

**FRIED RICE** 

Munchies

**SHRIMP TEMPURA** 

Restaurant Category

**VEGETARIAN** 

These types of dishes are being served

**TUNA STEAK** 

**SOUP** 

**SALAD** 

**APPETIZER** 

Ingredients Used

**VEGETABLES** 

**CHICKEN TERIYAKI** 

**TERIYAKI** 

**SHRIMP** 

**CHICKEN** 

**SCALLOPS** 