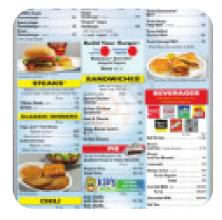

### Waffle House Menu

<u>https://menuweb.menu</u> 6127 Financial Plz, Shreveport, United States Of America +13186719211 - https://locations.wafflehouse.com/sc-north-augusta-4

Here you can find the <u>menu</u> of Waffle House in Shreveport. At the moment, there are **17** dishes and drinks on the menu. In a recent exploration of a Waffle House location, diners experienced a mix of commendable flavors and challenging service dynamics. Many praised the delicious, classic comfort food, particularly the hash browns and breakfast options, while relishing the southern hospitality that characterizes the establishment. However, issues emerged regarding cleanliness in the kitchen, as well as inconsistent service, with some patrons noting delays and confusion in order taking. Despite these drawbacks, a few guests appreciated the warm interactions from staff members, highlighting the potential for a memorable visit. Ultimately, the experience remains a blend of culinary delight and service hurdles.

### Waffle House Menu