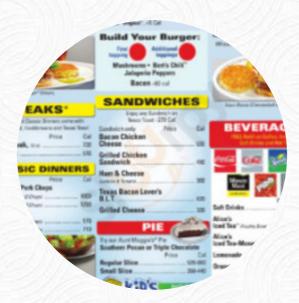

### Waffle House Menu

<u>https://menuweb.menu</u> 6127 Financial Plz, Shreveport, United States Of America +13186719211 - https://locations.wafflehouse.com/sc-north-augusta-4

Here you can find the <u>menu</u> of Waffle House in Shreveport. At the moment, there are **17** dishes and drinks on the menu. In a recent exploration of a Waffle House location, diners experienced a mix of commendable flavors and challenging service dynamics. Many praised the delicious, classic comfort food, particularly the hash browns and breakfast options, while relishing the southern hospitality that characterizes the establishment. However, issues emerged regarding cleanliness in the kitchen, as well as inconsistent service, with some patrons noting delays and confusion in order taking. Despite these drawbacks, a few guests appreciated the warm interactions from staff members, highlighting the potential for a memorable visit. Ultimately, the experience remains a blend of culinary delight and service hurdles.