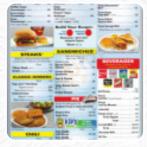

### Waffle House Menu

<u>https://menuweb.menu</u> 6127 Financial Plz, Shreveport, United States Of America +13186719211 - https://locations.wafflehouse.com/sc-north-augusta-4

Here you can find the <u>menu</u> of Waffle House in Shreveport. At the moment, there are **17** dishes and drinks on the menu. In a recent exploration of a Waffle House location, diners experienced a mix of commendable flavors and challenging service dynamics. Many praised the delicious, classic comfort food, particularly the hash browns and breakfast options, while relishing the southern hospitality that characterizes the establishment. However, issues emerged regarding cleanliness in the kitchen, as well as inconsistent service, with some patrons noting delays and confusion in order taking. Despite these drawbacks, a few guests appreciated the warm interactions from staff members, highlighting the potential for a memorable visit. Ultimately, the experience remains a blend of culinary delight and service hurdles.

### Waffle House Menu