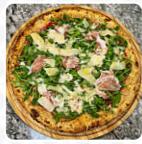

### Pizza In Style Menu

https://menulist.menu

1735 Market St Concourse Level, Market St Entrance, 19103, Philadelphia, US, United States

#### +12155578498









The **menu of Pizza In Style** from Philadelphia includes 18 dishes. On average, **dishes or drinks on <u>the card</u>** cost about \$19.6. The categories can be viewed on the menu below. What <u>User</u> likes about Pizza In Style: we came to dinner in this restaurant. this restaurant was recommended by a friend. it was a win. the staff were so friendly and we felt good. eating was just great. we loved this restaurant and will visit this place again. we highly recommend this place. <u>read more</u>. In Pizza In Style in <u>Philadelphia</u>, they prepare <u>delicious pizza</u> using a time-honored method, served *straight out of the oven*.

## Pizza In Style Menu

#### Subs

PHILLY

# Red Pizza

| MARGARITA CHEESE PIZZA      | \$16.0 |  |
|-----------------------------|--------|--|
|