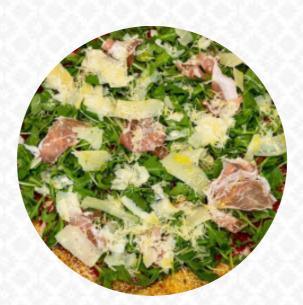

### Pizza In Style Menu

https://menulist.menu

1735 Market St Concourse Level, Market St Entrance, 19103, Philadelphia, US, United States

#### +12155578498









The **menu of Pizza In Style** from Philadelphia includes 18 dishes. On average, **dishes or drinks on <u>the card</u>** cost about \$19.6. The categories can be viewed on the menu below. What <u>User</u> likes about Pizza In Style: we came to dinner in this restaurant. this restaurant was recommended by a friend. it was a win. the staff were so friendly and we felt good. eating was just great. we loved this restaurant and will visit this place again. we highly recommend this place. <u>read more</u>. In Pizza In Style in <u>Philadelphia</u>, they prepare <u>delicious pizza</u> using a time-honored method, served *straight