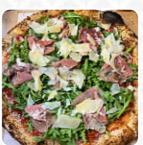

### Pizza In Style Menu

https://menulist.menu

1735 Market St Concourse Level, Market St Entrance, 19103, Philadelphia, US, United States

#### +12155578498









The **menu of Pizza In Style** from Philadelphia includes 18 dishes. On average, **dishes or drinks on <u>the card</u>** cost about \$19.6. The categories can be viewed on the menu below. What <u>User</u> likes about Pizza In Style: we came to dinner in this restaurant. this restaurant was recommended by a friend. it was a win. the staff were so friendly and we felt good. eating was just great. we loved this restaurant and will visit this place again. we highly recommend this place. <u>read more</u>. In Pizza In Style in <u>Philadelphia</u>, they prepare <u>delicious pizza</u> using a time-honored method, served *straight out of the oven*.

## Pizza In Style Menu

#### Subs

PHILLY

# Red Pizza

| MARGARITA CHEESE PIZZA      | \$16.0 |  |
|-----------------------------|--------|--|
| P