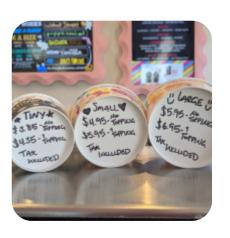

## Amy's Ice Creams Menu

Pizza ROOTBEER FLOAT \$6.5

**TEXAS** 

Milkshakes

MILKSHAKE \$6.1

**Popular Items** 

**SMOOTHIES** 

Quarts

VEGAN FLAVOR \$17.8

**Ice Cream Pints** 

COLD PRESSED VANILLA \$8.5

These types of dishes are being served

ICE CREAM \$14.0

**Dessert** 

MEXICAN VANILLA ICE CREAM \$8.5

**Ice Cream Sandwiches** 