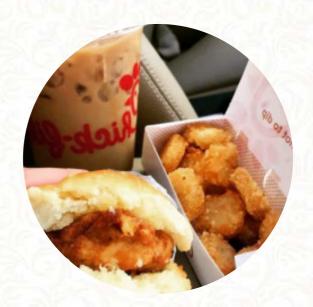

I ordered my food to be delivered. Unfortunately, when i got my large fry, this is how they came (see below). My driver was very nice and have great customer service though: great job Mr Brandon. Unfortunately i will not be doing delivery anymore because this is the third order that has come like this. <a href="read-more">read-more</a>. At Chick-fil-a from Tallahassee, there are <a href="tasty-sandwiches">tasty-sandwiches</a>, healthy salads and other snacks for quick hunger in between, as well as cold and hot beverages, In the morning they serve a <a href="tasty-breakfast">tasty-breakfast</a> here. If you'd like something dessert to finish off, Chick-fil-a does not disappoint with its extensive selection of desserts, and you may look forward to the scrumptious traditional seafood cuisine.