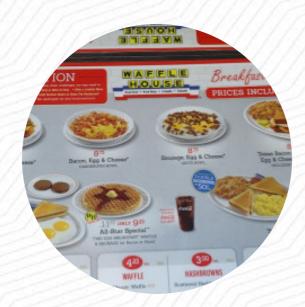

#### Waffle House Menu

#### https://menulist.menu

7661 26 Blvd, 76180, North Richland Hills, US, United States +18172818015 - https://locations.wafflehouse.com/nrichlandhills-tx-213

Here you can find the menu of Waffle House in North Richland Hills. At the moment, there are 18 courses and drinks on the card. You can inquire about changing offers via phone. What <u>User</u> likes about Waffle House: great eating at a great price. the staff is very friendly and fast. about 2 minutes from the time I ordered until I had my lunch. the breakfast dish was really good. the waitress reminded me of the last time I visited and I didn't have to ask for a fill, even though they were really busy. <u>read more</u>. What <u>User</u> doesn't like about Waffle House: not good. so disappointed that I waited 30 minutes to serve my food was cold and I waited 45 minutes for my waffel. they have four people cooking and eating is cold and I don't care for most people, but if they pay 22.00 for a plate of iron bacon and hash browns. it should be hot at least! <u>read more</u>. At Waffle House, scrumptious menus from around the world are freshly prepared for you, Furthermore, the visitors of the establishment enjoy the extensive variety of the various **coffee and tea specialities** that the restaurant has available. If you decide to come for breakfast, you are offered a *hearty brunch*, and you can enjoy here fine American meals like <u>Burger or Barbecue</u>.