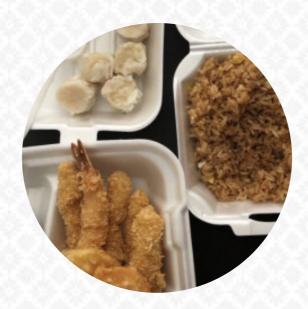

What <u>User</u> doesn't like about Senkaku Hibachi And Sushi:

The girl up front was super rude.... I refuse to spend my hard earned money with her horrible attitude. I also had to wait 5 minutes before she acknowledged me standing at the counter.... read more. With a lot of fresh vegetables, fish and meat, the Senkaku Hibachi And Sushi from Newnan prepares easy-to-digest, tasty Japanese meals, among the delicacies of this restaurant are particularly the Sushi and Te-Maki.