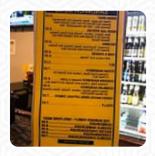

## Beer Jug Inc. Menu

Alcoholic Drinks

**BEER** 

Pizza

**TEXAS** 

Main courses

**NACHOS** 

Side dishes

**FRENCH FRIES** 

**Mexican Specialities** 

**NACHOS SUPREME** 

French Fries

**TATER TOTS** 

Beilagen & Extras

**POTATO CHIPS** 

Side Stars

**HOT DOG** 

German Specialties

**BRATWURST** 

Double Down

**TOTS** 

Starters & Salads

**POTATOE CHIPS** 

**FRIES** 

Restaurant Category

**FRENCH** 

**BAR** 

Ingredients Used

**SENF** 

**POTATOES** 

**BACON** 