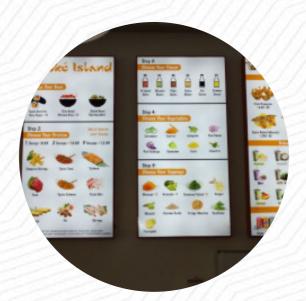

#### Poke Island Menu

<u>https://menulist.menu</u> 7093 66th St N, Pinellas Park, United States (+1)7274988019,(+1)7273504040

A **complete** <u>menu</u> of Poke Island from Pinellas Park covering all *18* courses and drinks can be found here on the menu. For changing offers, please get in touch via phone or use the contact details provided on the website. What <u>Acetal Digital</u> likes about Poke Island:

#### Sushi Rolls

SUSHI

Main courses

TOPPINGS

# Mexican dishes

BURRITO

EGG ROLLS

# Beverages

THAI TEA

### Hot drinks

TEA

### Теа

**GREEN TEA** 

# Specialty Drinks

PEACH

### Neighborhood Burgers

THE CLASSIC