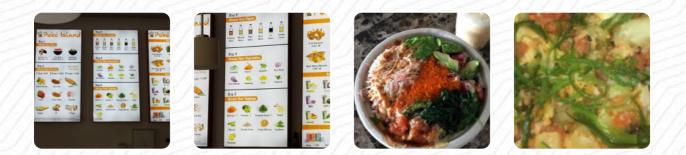

The food was okay. It's like going to Subway. Same concept. You build your poke bowl the way you want it from the toppings they offer. We liked what we ordered, but it was overpriced for what we got, at almost 50 dollars for two poke bowls and two bobas. They were out of several ingredient options that were on the menu board. There aren't many tables, and the ambiance was Japanese karaoke on TV.Parking: Plaza parking... read more. Poke Island from Pinellas Park prepares for you <u>delicious sushi (e.g., Maki and Te-Maki)</u>, as well as in many additional variations, with fresh ingredients like fish, vegetables and meat, The customers of the establishment also consider the large selection of various **coffee and tea specialities** that the establishment offers.

### These types of dishes are being served

SALAD WRAP SPICY TUNA FISH