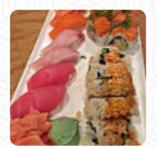

I am a great fan of teppanyaki and were so excited to try this point. Unfortunately, our chef has not spoken to us or interacted with the children or anyone for this occasion, that eating was beyond bland and no taste, and we will not be back. the biggest part of the experience was jackie, our server! <a href="read more">read more</a>. In the kitchen of Ryu Sushi Teppanyaki in Gilbert, original Asian spices scrumptious traditional dishes are prepared, and a lot of fresh vegetables, fish and meat are used to prepare <a href="easily digestible Japanese dishes">easily digestible Japanese dishes</a>. The delightful <a href="Sushi such as Maki and Te-Maki">Sushi such as Maki and Te-Maki</a> however, is the undisputed highlight of this place, Furthermore, the guests love the successful combination of different dishes with new and partially experimental ingredients - a nice example of successful Asian Fusion.