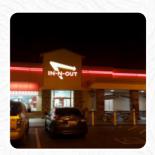

## In-n-out Burger Menu

https://menuweb.menu 30296 Haun Rd, Menifee, United States Of America +18007861000 - https://locations.in-n-out.com/224

A **complete menu** of In-n-out Burger from Menifee covering all **23** courses and drinks can be found here on the card. In-N-Out Burger has garnered a mix of enthusiasm and disappointment from diners. While many praise its flavorful burgers, fresh ingredients, and friendly service, others lament long wait times and order inaccuracies that mar the experience. Some patrons express frustration over cold and undercooked fries, alongside requests that went unfulfilled. Nevertheless, many visitors appreciate the vibrant atmosphere and the charming staff's efforts, often highlighting the restaurant's cleanliness and overall value. For new patrons, the experience may swing between exceptional and mediocre, leaving them to ponder whether the hype truly matches the reality at this iconic burger joint.

# In-n-out Burger

30296 Haun Rd, Menifee, United States Of America

Opening Hours: Monday 10:30-01:00 Tuesday 10:30-01:00 Wednesday 10:30-01:00 Thursday 10:30-01:00 Friday 10:30-01:30 Saturday 10:30-01:00