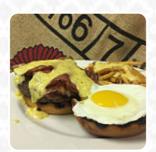

The food here is always so good-many turns to standards and inventive dishes with a fun pub atmosphere. Service is friendly and good step so you don't let wait, but don't feel rushed. Dinner in the terrace in summer is our favourite! <a href="read more">read more</a>. At Red Rooster Pub, scrumptious cuisine from all over the world are directly cooked for you, Of course, you also have to try the *delicious burgers*, that come with sides like fries, salads, or wedges offered. Moreover, there are scrumptious American meals, such as <a href="burgers and grilled meat">burgers</a> and grilled meat, You can take a break at the bar with a freshly tapped beer or other alcoholic and non-alcoholic drinks.