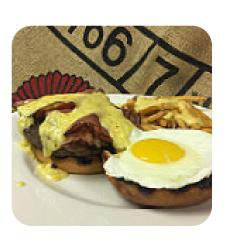

The food here is always so good-many turns to standards and inventive dishes with a fun pub atmosphere. Service is friendly and good step so you don't let wait, but don't feel rushed. Dinner in the terrace in summer is our favourite! <a href="read more">read more</a>. At Red Rooster Pub, scrumptious cuisine from all over the world are directly cooked for you, Of course, you also have to try the *delicious burgers*, that come with sides like fries, salads, or wedges offered. Moreover, there are scrumptious American meals, such as <a href="burgers and grilled meat">burgers</a> and grilled meat, You can take a break at the bar with a freshly tapped beer or other alcoholic and non-alcoholic drinks.