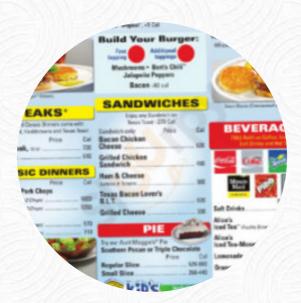

### Waffle House Menu

https://menulist.menu

10422 Sharpsburg Pike,MD 21740-1412, United States, Hagerstown +13017902547 - https://locations.wafflehouse.com/hagerstown-md-1342

A <u>comprehensive menu of Waffle House</u> from Hagerstown covering all 18 dishes and drinks can be found here on the card. For *changing offers*, please get in touch via phone or use the contact details provided on the website. What <u>User</u> likes about Waffle House:

## Waffle House Menu

Pizza

**TEXAS** 

**Breakfast** 

**HASH BROWN** 

**Breakfast Side Orders** 

**GRITS** 

Coffee

**COFFEE** 

Hash Browns and Sides

**HASH BROWNS** 

Plates Brunch

**WAFFLE** 

# These types of dishes are being served

**TOSTADAS** 

Beverages

**HOT COFFEE** 

**CHOCOLATE MILK** 

#### Ingredients Used

MILK PORK MEAT MEAT

**CHEESE** 

**BACON** 

**CHOCOLATE** 

**HAM** 

**BUTTER** 