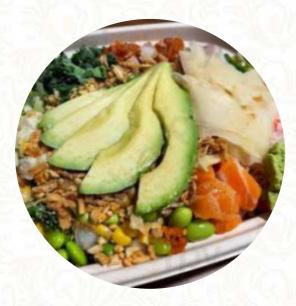

## Poke Menu

https://menulist.menu 1355 Market St, San Francisco, United States (+1)4155359011

The menu of Poke from San Francisco includes **19** menus. On average, *menus or drinks on the menu* cost about \$10.8. The categories can be viewed on the menu below. The visitors love it when Asian cuisine meets a bit of creativity. That's exactly what you can expect at the Poke from San Francisco, with its unconventional Asian fusion cuisine - the perfect blend of traditional meets the adventurous world of fusion cuisine, On the daily specials there are also several <u>Asian meals</u>. Furthermore, they provide you **tasty** <u>seafood</u> **dishes**.