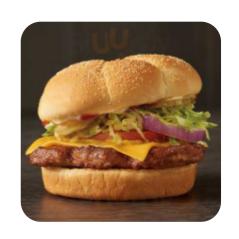

**Restaurant Category** 

**FRENCH** 

These Types Of Dishes Are Being Served

CHICKEN

Chicken

CLASSIC MOTHER CRUNCHER \$5.3

BACON BBQ MOTHER CRUNCHER \$6.6

**Classic Wings** 