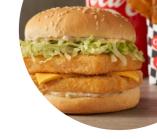

5 PIECE CLASSIC WINGS \$7.9 10 PIECE CLASSIC WINGS \$14.4

**Ingredients Used** 

**FRUIT** 

**CHEESE** 

**Combo Meals** 

BACONZILLA! \$7.2

DEEP SEA DOUBLE \$5.3

BIG BUFORD \$6.3